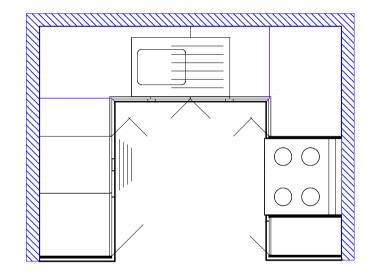

| (                                                                                                                                                                                      | Mæli min æne,                  |
|----------------------------------------------------------------------------------------------------------------------------------------------------------------------------------------|--------------------------------|
| KITCHEN & STONE                                                                                                                                                                        |                                |
| FACTORY                                                                                                                                                                                |                                |
| _                                                                                                                                                                                      | ACIONI                         |
| DRAWN BY:                                                                                                                                                                              | Michael Merritt                |
| CUSTOMER:                                                                                                                                                                              | U Shape Small                  |
| SITE ADDRESS:                                                                                                                                                                          |                                |
| SUBURB:                                                                                                                                                                                | P/CODE:                        |
| SITE PHONE:                                                                                                                                                                            |                                |
| CONTACT:                                                                                                                                                                               |                                |
| PHONE:                                                                                                                                                                                 | MOB:                           |
| HEIGHTS:                                                                                                                                                                               | [Overall Job: 2150mm]          |
|                                                                                                                                                                                        | [ Floor Cabs: 913mm ]          |
|                                                                                                                                                                                        | [Wall Cabinets: 719mm]         |
|                                                                                                                                                                                        |                                |
| SINK = FL                                                                                                                                                                              | USHMOUNT UNDERMOUNT            |
| DOORS UPPER:                                                                                                                                                                           | TBA Velour                     |
| DOORS LOWER:                                                                                                                                                                           | TBA Velour                     |
| PANELS:                                                                                                                                                                                | Formica Velour TBA             |
| BENCHTOP:                                                                                                                                                                              | TBA Velour                     |
| KICKBOARD:                                                                                                                                                                             | [145mm H] - Formica Velour TBA |
| Flatpacks: Customers are responsible for all measurements and therefore any re-makes caused by incorrect measurements will be charged to the customer at full retail pricing.          |                                |
| Installed: The Installer is responsible for all measurements and<br>therefore any re-makes caused by incorrect measurements will be<br>charge to the installer at full retail pricing. |                                |
| Please sign below to confirm you understand.                                                                                                                                           |                                |
| CUSTOMERS SIGNATURE                                                                                                                                                                    |                                |
|                                                                                                                                                                                        |                                |
|                                                                                                                                                                                        |                                |
|                                                                                                                                                                                        |                                |