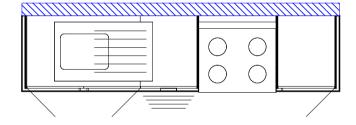

| (                                                                                                                                                                                      | Designer                       |
|----------------------------------------------------------------------------------------------------------------------------------------------------------------------------------------|--------------------------------|
| KITCHEN & STONE<br>FACTORY                                                                                                                                                             |                                |
| DRAWN BY:                                                                                                                                                                              | Mitchell Newman                |
| CUSTOMER:                                                                                                                                                                              | Straight Line (Small)          |
| SITE ADDRESS:                                                                                                                                                                          |                                |
| SUBURB:                                                                                                                                                                                | P/CODE:                        |
| SITE PHONE:                                                                                                                                                                            |                                |
| CONTACT:                                                                                                                                                                               |                                |
| PHONE:                                                                                                                                                                                 | MOB:                           |
| HEIGHTS:                                                                                                                                                                               | [ Overall Job: 2150mm ]        |
|                                                                                                                                                                                        | [ Floor Cabs: 913mm ]          |
|                                                                                                                                                                                        | [Wall Cabinets: 719mm]         |
|                                                                                                                                                                                        |                                |
| SINK = FL                                                                                                                                                                              | USHMOUNT UNDERMOUNT            |
| DOORS UPPER:                                                                                                                                                                           | TBA Velour                     |
| DOORS LOWER:                                                                                                                                                                           | TBA Velour                     |
| PANELS:                                                                                                                                                                                | Formica Velour TBA             |
| BENCHTOP:                                                                                                                                                                              | TBA Velour                     |
| KICKBOARD:                                                                                                                                                                             | [145mm H] - Formica Velour TBA |
| Flatpacks: Customers are responsible for all measurements and therefore any re-makes caused by incorrect measurements will be charged to the customer at full retail pricing.          |                                |
| Installed: The Installer is responsible for all measurements and<br>therefore any re-makes caused by incorrect measurements will be<br>charge to the installer at full retail pricing. |                                |
| Please sign below to confirm you understand.                                                                                                                                           |                                |
| CUSTOMERS SIGNATURE                                                                                                                                                                    |                                |
|                                                                                                                                                                                        |                                |
|                                                                                                                                                                                        |                                |