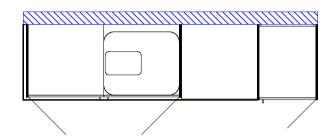

## NOTES:

-

\_

SINK = FLUSHMOUNT UNDERMOUNT

**DOORS LOWER:** TBA Velour TBA Velour

PANELS: Formica Velour TBA

BENCHTOP: TBA Velour

KICKBOARD: [145mm H] - Formica Velour TBA