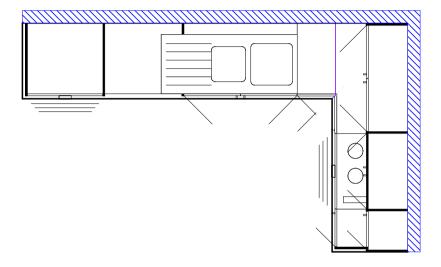

DRAWN BY: Michael Merritt

**CUSTOMER:** Galley with return Small

SITE ADDRESS:

SUBURB: P/CODE:

SITE PHONE:

CONTACT:

PHONE: MOB:

**HEIGHTS:** [Overall Job: 2150mm]

[ Floor Cabs: 913mm ]
[ Wall Cabinets: 719mm ]

## NOTES:

-

-

-

SINK = FLUSHMOUNT UNDERMOUNT

**DOORS LOWER:** TBA Velour TBA Velour

PANELS: Formica Velour TBA

BENCHTOP: TBA Velour

KICKBOARD: [145mm H] - Formica Velour TBA

Flatpacks: Customers are responsible for all measurements and therefore any re-makes caused by incorrect measurements will be charged to the customer at full retail pricing.